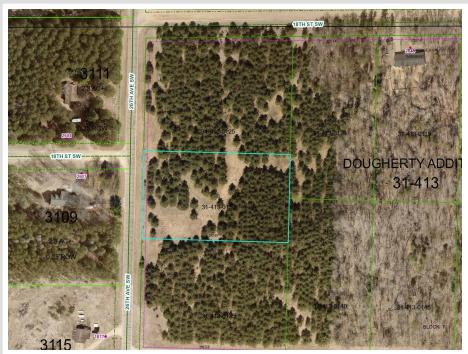

MLS 6695271 Land

\$30,000

2 Acres Raw Land

Lot 6 26th Avenue Backus MN 56435

Status: Active

## **Description:**

This prime tract has power to the lot and excellent road frontage for easy access. The land is rolling with many mature Red Pines and hardwoods allowing for great views. The lot is within a mile of town adding multiple amenities for your future home.

## Additional Details:

Lot Acres 2

Lot Dimensions225x391School District2174Taxes\$100Taxes with Assessments\$100Tax Year2025

## **Driving Directions:**

From Pine River go 1 mile north on 371 to 26th Avenue SW then right on 26th for 3/4 mile to Oak Crest Court. Lots face 26th Avenue and 18th Street SW as well as Oak Crest Court SW.