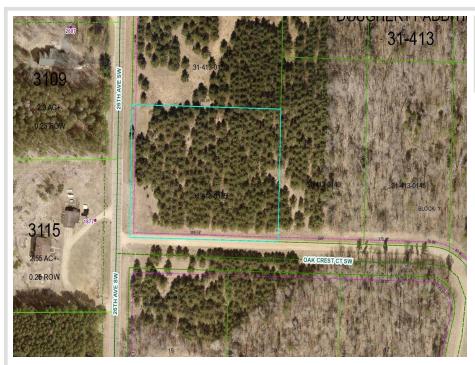

## **Description:**

This prime tract has power to the lot and excellent road frontage for easy access. The land is rolling with many mature Red Pines and hardwoods allowing for great views. The lot is within a mile of town adding multiple amenities for your future home.

## **Additional Details:**

Lot Acres 2.5

Lot Dimensions 287x390x287x389

School District 2174 Taxes \$100 Taxes with Assessments \$100 Tax Year 2025

## **Driving Directions:**

From Pine River go 1 mile north on 371 to 26th Avenue SW then right on 26th for 3/4 mile to Oak Crest Court. Lots face 26th Avenue and 18th Street SW as well as Oak Crest Court SW.