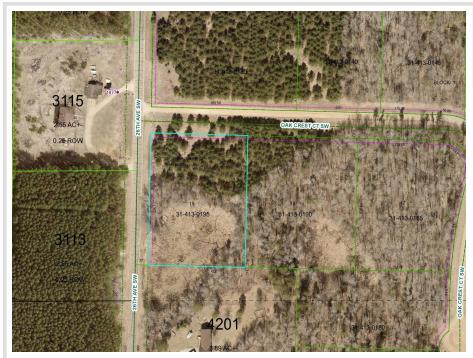

## **Description:**

This prime tract has power to the lot and excellent road frontage for easy access. The land is rolling with many mature Red Pines and hardwoods allowing for great views. The lot is within a mile of town adding multiple amenities for your future home.

### **Driving Directions:**

From Pine River go 1 mile north on 371 to 26th Avenue SW then right on 26th for 3/4 mile to Oak Crest Court. Lots face 26th Avenue and 18th Street SW as well as Oak Crest Court SW.