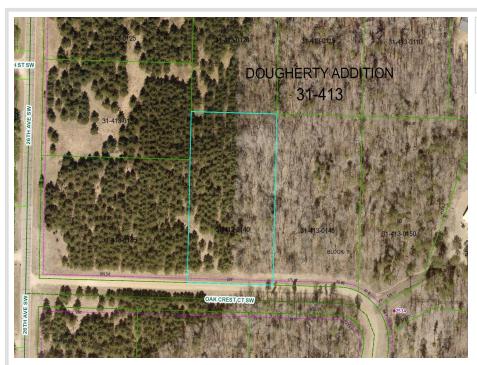

MLS 6695299 Land

\$30,000

2.06 Acres Raw Land

Lot 8 OAK CREST Court Backus MN 56435

Status: Active

## **Description:**

This prime tract has power to the lot and excellent road frontage for easy access. The land is rolling with many mature Red Pines and hardwoods allowing for great views. The lot is within a mile of town adding multiple amenities for your future home.

## **Additional Details:**

Lot Acres 2.06 Lot Dimensions 225x400 School District 2174 Taxes \$100 Taxes with Assessments \$100 Tax Year 2025

## **Driving Directions:**

From Pine River go 1 mile north on 371 to 26th Avenue SW then right on 26th for 3/4 mile to Oak Crest Court. Lots face 26th Avenue and 18th Street SW as well as Oak Crest Court SW.