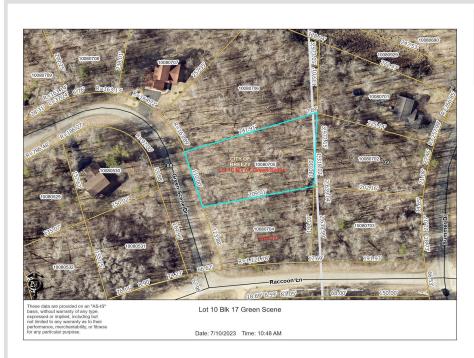

MLS 6695302 Land

## **Description:**

Lot 10 is a nice 1/2 acre lot in a great neighborhood. Very private with plenty of tree coverage and a nice variation in the topography. Perfect for a walk out and located within minutes of an award winning golf courses, fine dining, live entertainment, local beaches and boat launches for Pelican, Ossawinnamakee and Cross Lake of the Whitefish Chain. Wonderfully quiet road, perfect for getting out for that evening walk with the family, without the hazards of a busy road. Here is your prefect opportunity to have a peaceful place to build your dream home within minutes of local amenities. Sellers have paid for road assessments for the pavement.

## Additional Details:

| Lot Acres              | 0.65            |
|------------------------|-----------------|
| Lot Dimensions         | 110x248x140x209 |
| School District        | 186             |
| Taxes                  | \$126           |
| Taxes with Assessments | \$126           |
| Tax Year               | 2025            |

## **Driving Directions:**

From Crosslake take CR11 towards Breezy Point, to RT on Autumn Ln - follow arrows - to Lt on Summer Dr - RT on Racoon Ln - to RT on Green Scene and for sale sign on RT. GPS - just past #31410 Green Scene Dr.