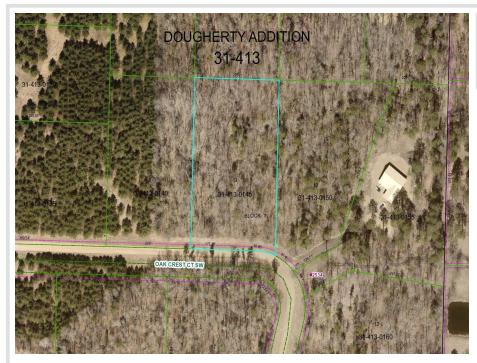

## **Description:**

This prime tract has power to the lot and excellent road frontage for easy access. The land is rolling with many mature Red Pines and hardwoods allowing for great views. The lot is within a mile of town adding multiple amenities for your future home.

## Additional Details:

| Lot Acres              | 2.08            |
|------------------------|-----------------|
| Lot Dimensions         | 225x409x225x400 |
| School District        | 2174            |
| Taxes                  | \$100           |
| Taxes with Assessments | \$100           |
| Tax Year               | 2025            |
|                        |                 |

### **Driving Directions:**

From Pine River go 1 mile north on 371 to 26th Avenue SW then right on 26th for 3/4 mile to Oak Crest Court. Lots face 26th Avenue and 18th Street SW as well as Oak Crest Court SW.