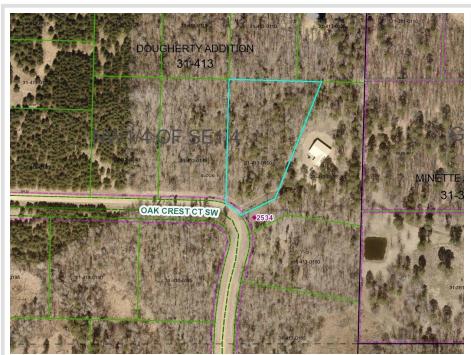

MLS 6695334 Land

\$30,000

2.2 Acres Raw Land

Lot 10 OAK CREST Court Backus MN 56435

Status: Active

## **Description:**

This prime tract has power to the lot and excellent road frontage for easy access. The land is rolling with many mature Red Pines and hardwoods allowing for great views. The lot is within a mile of town adding multiple amenities for your future home.

## **Additional Details:**

Lot Acres 2.2

Lot Dimensions 61x409x306x413x126

School District 2174
Taxes \$100
Taxes with Assessments \$100
Tax Year 2025

## **Driving Directions:**

From Pine River go 1 mile north on 371 to 26th Avenue SW then right on 26th for 3/4 mile to Oak Crest Court. Lots face 26th Avenue and 18th Street SW as well as Oak Crest Court SW.