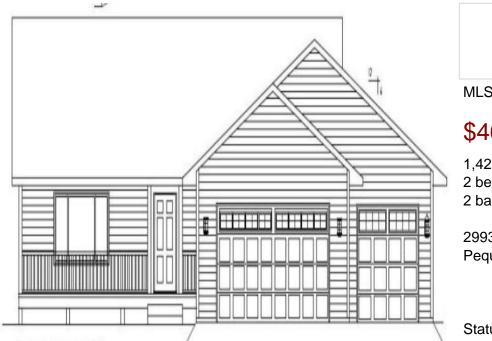

MLS 6695345 Residential

## \$464,950

1,424 sq ft 2 bedrooms 2 baths

29939 Patriot Ave Pequot Lakes MN 56472

Status: Active