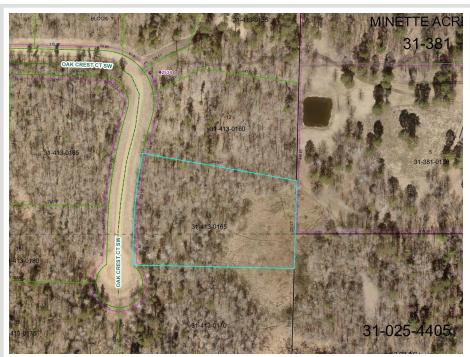

MLS 6695352 Land

\$30,000

2.4 Acres Raw Land

Lot 13 OAK CREST Court Backus MN 56435

Status: Active

## **Description:**

This prime tract has power to the lot and excellent road frontage for easy access. The land is rolling with many mature Red Pines and hardwoods allowing for great views. The lot is within a mile of town adding multiple amenities for your future home.

## **Additional Details:**

Lot Acres 2.4

Lot Dimensions 225x411x85x202x397

School District 2174
Taxes \$100
Taxes with Assessments \$100
Tax Year 2025

## **Driving Directions:**

From Pine River go 1 mile north on 371 to 26th Avenue SW then right on 26th for 3/4 mile to Oak Crest Court. Lots face 26th Avenue and 18th Street SW as well as Oak Crest Court SW.