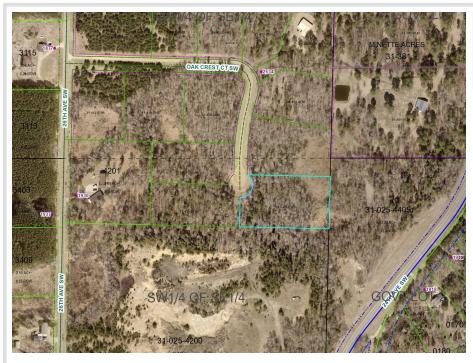

## **Description:**

This prime tract has power to the lot and excellent road frontage for easy access. The land is rolling with many mature Red Pines and hardwoods allowing for great views. The lot is within a mile of town adding multiple amenities for your future home.

## Additional Details:

| Lot Acres              | 2.4                 |
|------------------------|---------------------|
| Lot Dimensions         | 153x411x250x443x140 |
| School District        | 2174                |
| Taxes                  | \$100               |
| Taxes with Assessments | \$100               |
| Tax Year               | 2025                |

### **Driving Directions:**

From Pine River go 1 mile north on 371 to 26th Avenue SW then right on 26th for 3/4 mile to Oak Crest Court. Lots face 26th Avenue and 18th Street SW as well as Oak Crest Court SW.