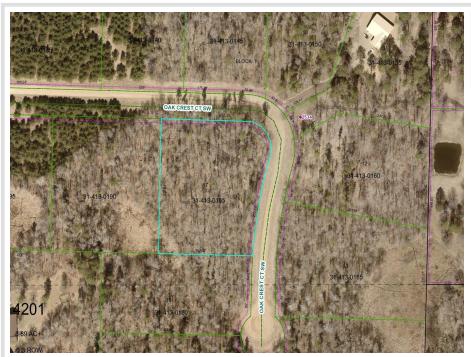

MLS 6695381 Land

\$30,000

2.1 Acres Raw Land

Lot 17 OAK CREST Court Backus MN 56435

Status: Active

## **Additional Details:**

Lot Acres 2.1

Lot Dimensions 332x234x123x250x257

School District 2174
Taxes \$100
Taxes with Assessments \$100
Tax Year 2025

## **Driving Directions:**

From Pine River go 1 mile north on 371 to 26th Avenue SW then right on 26th for 3/4 mile to Oak Crest Court. Lots face 26th Avenue and 18th Street SW as well as Oak Crest Court SW.