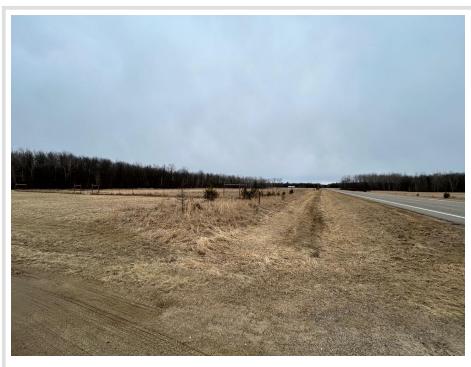

## **Description:**

Tract "A" is the southern tract on Cass Cty highway 7.

2.9 acres of completely open hayfield with farm fencing on the south and east. A high garden fence straddles the lot line with Tract "B".

## **Additional Details:**

Lot Acres 2.9

Lot Dimensions 543x225x593x220

School District 118 Taxes \$76 Taxes with Assessments \$76 Tax Year 2025