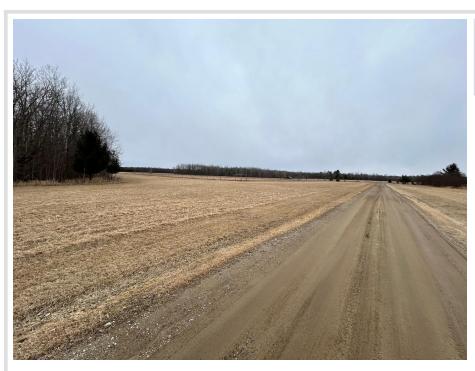

## **Description:**

Tract "B" This is the Northern Tract, 3.3 acres which extends into the woods edge 20-30 feet. Farm fencing on the east. The high fence straddles the lot line with Tract "A" and would be perfect for a large garden area, or containing small animals or pets.

## **Additional Details:**

Lot Acres 3.3

Lot Dimensions 593x236x645x229

School District 118 Taxes \$118 Taxes with Assessments \$118 Tax Year 2025