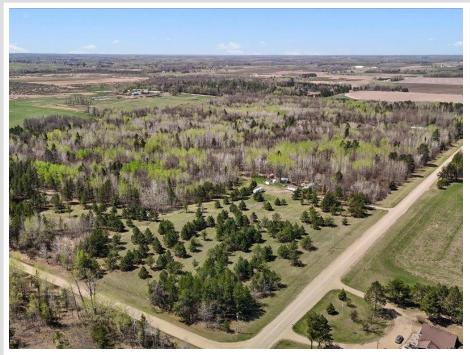

## **Description:**

Escape to your own private 20 acre retreat just minutes from Sebeka. This property offers the perfect basecamp for outdoor enthusiasts, surrounded by mature trees, and excellent wildlife habitat. Build your dream home in the country or use this for a weekend getaway! The possibilities are endless.

## **Additional Details:**

Year Built 2007 Lot Acres 20

Lot Dimensions 670x1315

School District 820
Taxes \$792
Taxes with Assessments \$792
Tax Year 2025