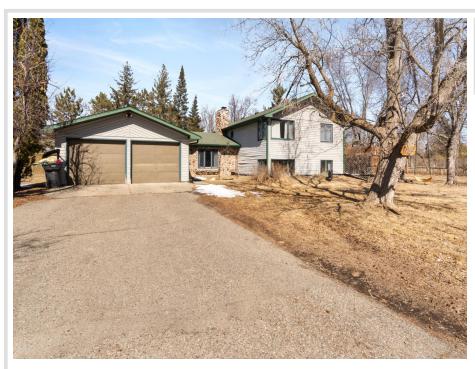

MLS 6695714 Residential

\$229,900

2,798 sq ft 3 bedrooms 2 baths

1705 4th Street Bemidji MN 56601

Status: Pending

## **Description:**

Set on a big corner lot in a prime location, this 3 bed, 2 bath split-level has all the features you'll love. Gas fireplace in the family room, fenced-in yard space for the pets, a spacious deck for entertaining, and a steam sauna downstairs that's perfect for unwinding. It's move-in ready and full of potential!

## **Additional Details:**

Year Built 1981
Lot Acres 0.52
Lot Dimensions 140x150

Garage Stalls 2
School District 31
Taxes \$2,712
Taxes with Assessments \$2,712
Tax Year 2024