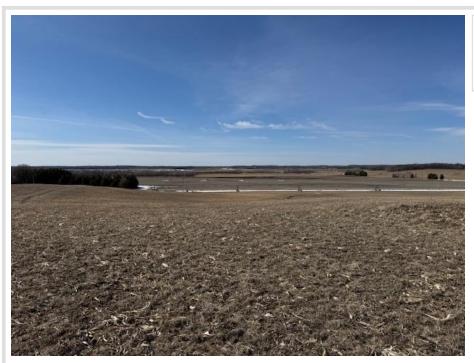

## **Description:**

197.82 acres situated on the east side of County Road 61, this land features two parcels that are priced without the existing buildings, the land is equipped with several high-quality irrigation systems. This includes a 3-tower Valley system, a 5-tower Valley system, and an 8-tower Lockwood Valley system that covers the full circle of the field. The well powering the 5-tower and 8-tower systems is 15 years old but still pumps an impressive 900 gallons per minute. The land is also fully drain-tiled with two lift pumps. Throughout the year, the property attracts an abundance of wildlife, including deer, ducks, and snow geese.