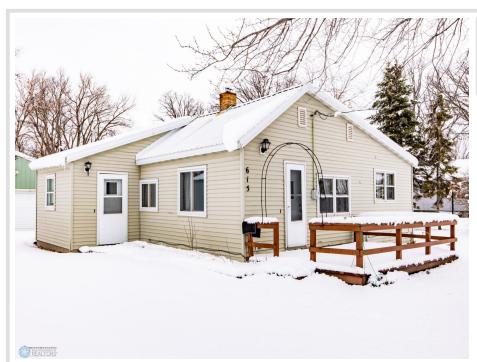

# \$85,000

1,012 sq ft 3 bedrooms 1 baths

615 Adams Avenue Mahnomen MN 56557

Status: Active

### **Description:**

Welcome to this cozy 2-bedroom, 1-bathroom home! This home sits on a large lot (over a quarter acre!), offering plenty of outdoor space to enjoy. Inside, you'll find 1,012 sq ft of comfortable living space with a functional layout. The property also features a large detached garage, perfect for extra storage or a workshop. This home is a great opportunity for first-time buyers, downsizers, or anyone looking for a quiet retreat. Don't miss out—schedule your showing today!

#### Additional Details:

| Year Built             | 1959    |
|------------------------|---------|
| Lot Acres              | 0.34    |
| Lot Dimensions         | 100x140 |
| Garage Stalls          | 2       |
| School District        | 432     |
| Taxes                  | \$560   |
| Taxes with Assessments | \$560   |
| Tax Year               | 2024    |