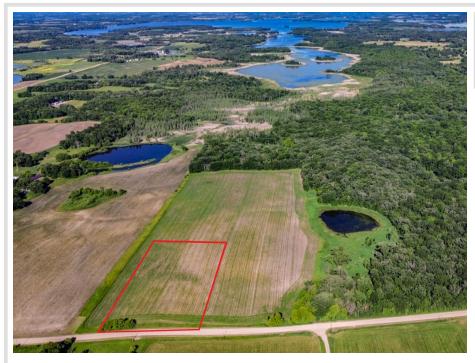

### **Description:**

Discover the perfect blend of Open Space and Natural Beauty with this 3-Acre lot. Offering a blank canvas for your Dream Home or recreational retreat, this land features Excellent Build Site Potential and Serene Surroundings. Surrounded by Nature yet close to Maplewood State Park, it's an ideal spot for those seeking Tranquility or Outdoor Adventure. Whether you envision a Cozy Cabin, a Custom Home, or a Shouse, this property has the space and charm to Bring Your Vision To Life. Call Today to explore this Fantastic Opportunity!

### Additional Details:

| Lot Acres              | 3         |
|------------------------|-----------|
| Lot Dimensions         | 295 x 445 |
| School District        | 548       |
| Taxes                  | \$2,804   |
| Taxes with Assessments | \$2,804   |
| Tax Year               | 2024      |