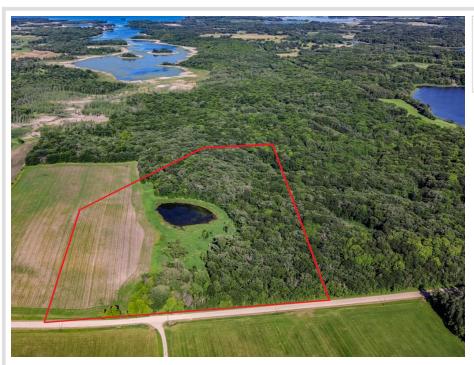

## **Description:**

Private 25-Acre Retreat Near Maplewood State Park! A Rare Blend of Woods, Water, and Open Pasture, this Stunning Property offers Endless Possibilities.

Featuring 15 Acres of Mature Hardwoods and 8 Acres of Open Pasture - Ideal for Horses or Hobby Farming - this land is a True Outdoor Paradise. A Unique Ridge Overlooks a Fully Private Pond, Creating a Picturesque Setting for Your Dream Home, Cabin, or Hunting Getaway.

With Abundant Wildlife, Rolling Terrain, and Direct Access to Nature, this Property is Perfect for Those Seeking Peace, Privacy, and Outdoor Adventure. Don't Miss This Incredible Opportunity - Schedule Your Tour Today!