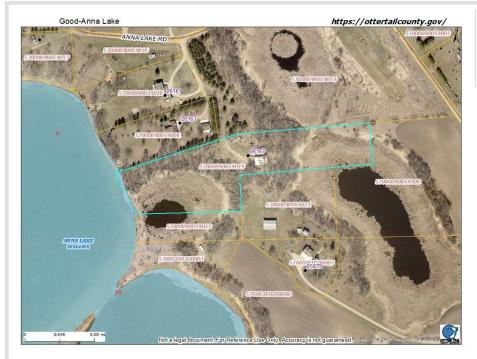

MLS 6696135 Lake Land

\$157,900

5 Acres Finished Lot(s)

26167 Anna Lake Road Underwood MN 56586

Waterfront: Anna

Status: Pending

## **Description:**

Nice private lot on Lake Anna with 200 feet of level shoreline on 5+/- Acres includes a 34X56 Steel pole building with a concrete floor. You must see the endless possibilities to build your future home or just use for summer camping. Owner/Agent

## **Additional Details:**

Lot Acres 5

Lot Dimensions 5 Acres School District 550 Taxes \$394 Taxes with Assessments \$394 Tax Year 2024

## **Driving Directions:**

Take Highway 18 East to Anna Lake Road, Take Anna Lake road all the way toward the end and then stay left to property on left. You will go through another property to reach the pole building- this is an Easement