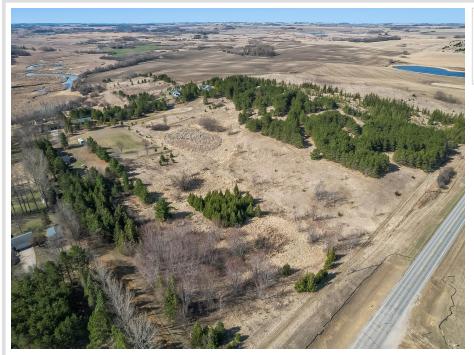

MLS 6696184 Land

\$190,000

36.57 Acres Raw Land

XXXX1 Swan Boulevard Pelican Rapids MN 56572

Status: Active

## **Description:**

Incredible opportunity to own 36 scenic acres of rolling hills just on the outskirts of Pelican Rapids, MN. This property offers the perfect blend of open meadows, mature trees, and wildlife, making it an ideal setting for your dream home or recreational getaway. Enjoy the peaceful seclusion just minutes from downtown. If biking has your interest use the newly constructed bike trail into town to enjoy many delicious dining and shopping options. This beautiful property is ready for you to bring your ideas to life!