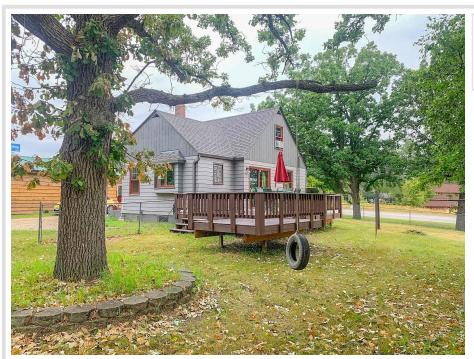

MLS 6696242 Residential

\$243,900

1,296 sq ft 3 bedrooms 2 baths

1107 Minnesota Avenue Walker MN 56484

Status: Active

## **Description:**

So many possibilities! Ready to downsize or just getting started? Commercial venture or an Intown, Foo-Foo up north getaway? (just 1 block away from marina with boat slip rental) Just Dang cute! You'll find this completely remodeled 3 bedroom, 2 Bath Walker home a delight. New roof/gutters, window replacement, flooring and completely painted inside and out. Bright and Sunny. Super clean basement partly sheetrocked ready for you to decide if you would like an additional bedroom or family room. Huge fenced yard with and oversized deck. Garage has 1150 sq ft. and contains a shop with compressor for air tools, engine rail for hoist and is wired for 220. Back end of the garage has a great dog kennel and room for another shop or boat/toy storage. Easy walk to groceries, doctor, downtown, Leech Lake, trails, restaurants and city park. What more is there?