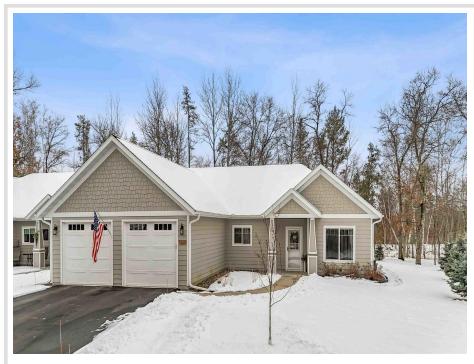

# \$402,000

1,776 sq ft 3 bedrooms 2 baths

3705 Sanctuary Court Brainerd MN 56401

Status: Pending

## **Description:**

QUALITY BUILT 3 BR Townhome in small, privately run association, close to Championship Golf Courses, the Gull River, Gull Lake & just a short drive to the many Brainerd/Baxter amenities! This Lovely, One-Level Home boasts Large, SOUTH-FACING Windows for abundant natural light, an Open Concept with High Vaulted Ceiling, a Gorgeous & Spacious Kitchen with HIGH END FINISHES & Pantry, a Split Bedroom Layout with a LUXURIOUS PRIMARY SUITE. Step right from your Dining Space out onto the Nice Back Patio & enjoy the Outdoors! Feel the warmth on your feet with IN-FLOOR HEAT & also complete with Forced Air Heat, Central AC & ON-DEMAND Water Heater. The convenient Mud Room Space leads out to the Insulated Garage, wired to add heat if desired. Schedule your viewing today to walk through this ATTRACTIVE HOME!