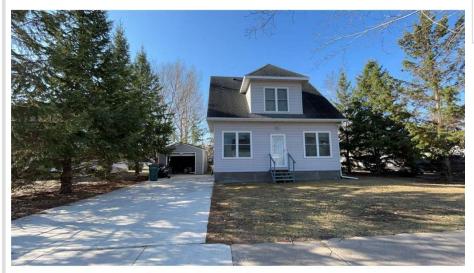

MLS 6696282 Residential

\$165,000

1,461 sq ft 3 bedrooms 2 baths

101 Leslie Avenue Clarissa MN 56440

Status: Active

## **Description:**

The Home features 3 Bedrooms, 2 bath, original hardwood floors. (2021 approximately foundation on front porch, plumbing, heating, sheet rocking, windows and siding) When the furnace was installed, the previous owner made sure it was wired for a Central Air Unit.

## **Additional Details:**

Year Built 1916 Lot Acres 0.14 Lot Dimensions 66x92 Garage Stalls 1 School District 787 Taxes \$1,716 Taxes with Assessments \$1,716 Tax Year 2025