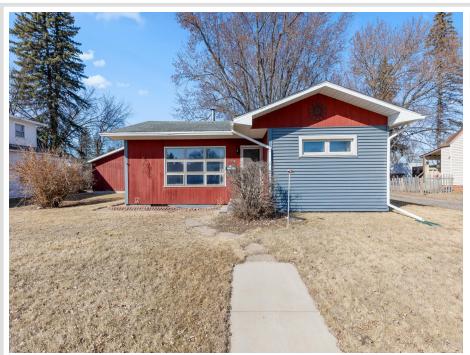

MLS 6696501 Residential

\$185,000

1,170 sq ft 2 bedrooms 2 baths

1118 6th Street Brainerd MN 56401

Status: Pending

## **Description:**

Great opportunity in the heart of Brainerd! This 1950s home sits on two city parcels, offering .28 acres of space and plenty of potential. With two detached garages providing a total of three garage stalls, there's ample room for vehicles, storage, or a workshop. Inside, you'll find a cozy layout featuring two bedrooms and two bathrooms — one of which was thoughtfully converted from a third bedroom to add extra convenience. While the home could use some updates and TLC, it's ready for your vision. The back patio offers room for outdoor entertaining. Conveniently located near schools, parks, and local amenities. Don't miss your chance to make this home your own!