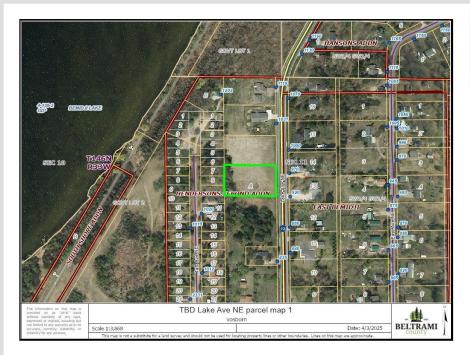

## **Description:**

This large, 1 acre lot with a gentle roll to the terrain is ready for your new home! Excellent location on the east side of Lake Bemidji close to schools, the Sanford Center, and walk/bike the Paul Bunyan State Trail right to Lake Bemidji State Park. This lot is a clean slate ~ owner has done some tree removal to make your building project even easier. New construction has/is going on in the neighborhood ~ it's a perfect time to start your new home too!

## **Additional Details:**

Lot Acres 1.03

Lot Dimensions 165x275x165x275

School District 31
Taxes \$436
Taxes with Assessments \$436
Tax Year 2025

## **Driving Directions:**

East on 1st ST E to Lake Ave NE. Left (north) on Lake Ave to property on your left.

Listed By: Lake-N-Woods Realty

Affinity Real Estate Inc. participates in the Regional Multiple Listing Service of Minnesota, Inc Broker Reciprocity (sm) program, allowing us to display other broker's listings on our website. All properties are subject to prior sale, change or withdrawal.