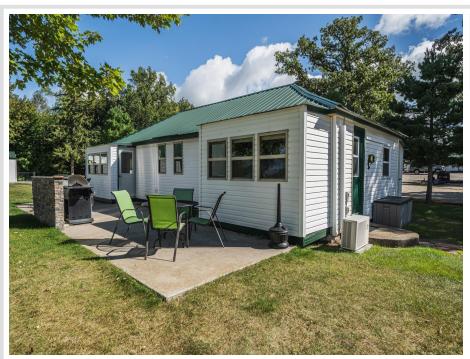

MLS 6697098 Lake Home

\$175,000

448 sq ft 2 bedrooms 1 baths

38092 County Highway 44 Richville MN 56576

Waterfront: Dead Lake (56038300)

Status: Active

## **Description:**

ADORABLE & AFFORDABLE LAKE CABINS ON DEAD LAKE. Check out the area's newest CIC on the ever-popular Dead Lake. 1 bedroom to 3 bedroom FULLY FURNISHED cabins available. BOAT SLIP and STORAGE SPACE included. HOA will cover groundskeeping, dock-install and removal, septic pumping, garbage and winterization of each cabin. Blow in and blow out with the changing seasons.