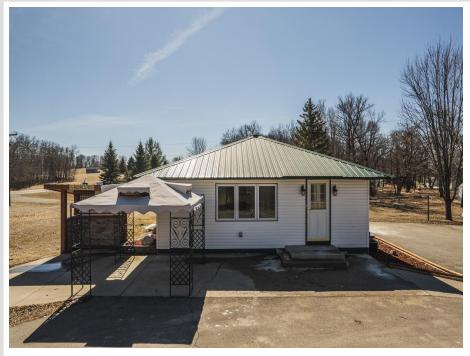

# **Description:**

NEWLY RENOVATED YEAR-ROUND HOME ON DEAD LAKE. 3 bedrooms, 1 bath home with new kitchen, massive center island, open floor plan with nice lake views, full basement with laundry and loads of storage. Detached garage, boat slip and plenty of elbow room in this CIC development. Sandy shoreline on Dead Lake one of the area's finest lakes known for recreation and fishing. Come and enjoy lake life without the work--HOA will cover groundskeeping, dock-install and removal. Schedule your showing today.