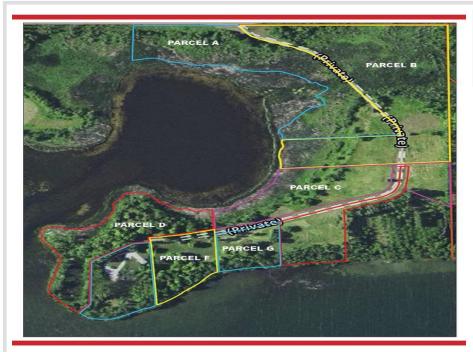

## **Description:**

Parcel B is 11.8 ACRES and has 208 ft SHORELINE ON SERENE CRYSTAL LAKE. This particular lot provides different options on where to build since the land extends on each side of the private road. Build near the water or in a more wooded setting! Crystal Lake is a 1,317 acre lake connected to Lizzie Lake by a navigable culvert. The maximum depth is 55 feet and 51% of the lake is 15 feet deep or less. Walleye, northern pike and largemouth bass are the primary game fish in the lake. Additional parcels available.