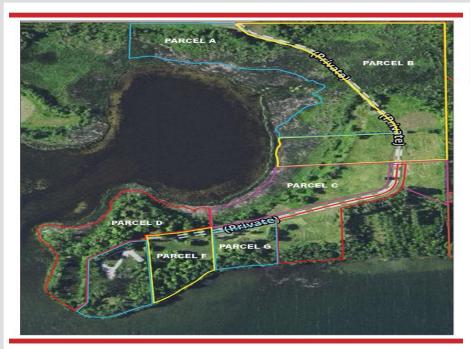

## **Description:**

Parcel A is 7.72 ACRES and has 1,391 ft SHORELINE ON SERENE CRYSTAL LAKE. This lot is ready to be developed! Crystal Lake is a 1,317 acre lake connected to Lizzie Lake by a navigable culvert. The maximum depth is 55 feet and 51% of the lake is 15 feet deep or less. Walleye, northern pike and largemouth bass are the primary game fish in the lake. Additional parcels available.