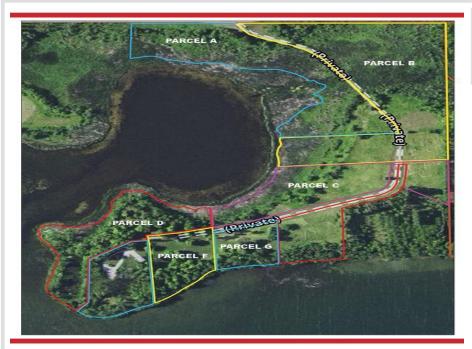

## **Description:**

Parcel C is 5.15 ACRES and has 450 ft SHORELINE ON SERENE CRYSTAL LAKE. Bring your builder to this level, lightly wooded lot and enjoy lake life. Crystal Lake is a 1,317 acre lake connected to Lizzie Lake by a navigable culvert. The maximum depth is 55 feet and 51% of the lake is 15 feet deep or less. Walleye, northern pike and largemouth bass are the primary game fish in the lake. Additional parcels available.