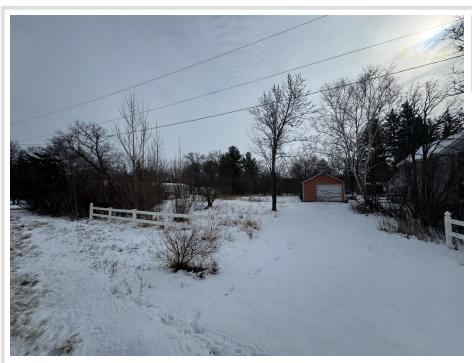

## **Description:**

Building lot in the heart of Hubbard. This .34 acre lot offers a single stall garage, a concrete slab and electricity on site. A short ten minute drive will get you to Park Rapids or Menahga and endless recreational opportunities.