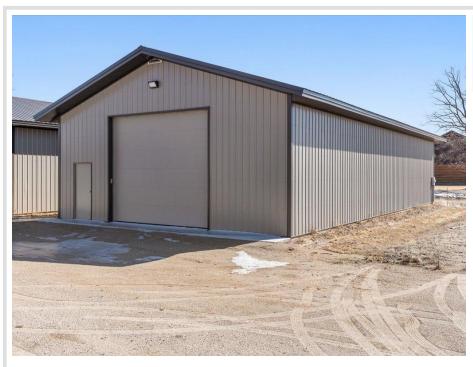

## **Description:**

(TO-BE-BUILT) TIRED OF HAULING THAT BOAT?! This 30x64 to-be-built storage unit conveniently located by Lake Melissa and minutes from all the fun to be found in Detroit Lakes can take care of that for you! With plenty of room for all your toys, tools, and vehicles, you can spend more time doing what you come to lake country to do - be on and in the water, soaking up rays, and enjoying lake living. Here's a chance to stop paying rental and boat storage fees and own your storage space. Specs: post type building, 3 Ply Columns, 2x6 – 8' OC, factory engineered trusses 4' OC (42-4-6 loading), 12' sidewalls with vaulted interior ceiling approx. 14'-8" at center, high tensile steel exterior, 24" soffit system w/ vented ridge, 12'x14' OH door w/ opener, (1) 3' service door, 4" concrete floor w/ center drain, 2x8 treated skirt board, 2x12 double top plate, 2x4 roof purlins 24" OC.