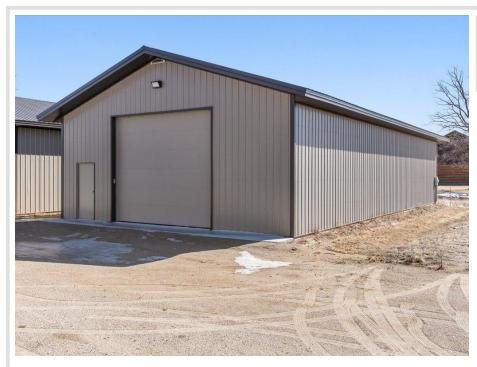

## **Description:**

ONLY ONE LEFT!! (TO-BE-BUILT) Tired of hauling that boat?! This 30x64 to-be-built storage unit, conveniently located by Lake Melissa and minutes from all the fun to be found in Detroit Lakes, can take care of that for you! With plenty of room for all your toys, tools, and vehicles, you can spend more time doing what you come to lakes country to do - be on and in the water, soaking up rays, and enjoying lake living. Here's a chance to stop paying rental and boat storage fees and own your storage space. Specs: post type building, 3 Ply Columns, 2x6 – 8' OC, factory engineered trusses 4' OC (42-4-6 loading), 12' sidewalls with vaulted interior ceiling approx. 14'-8" at center, high tensile steel exterior, 24" soffit system w/ vented ridge, 12'x14' OH door w/ opener, (1) 3' service door, 4" concrete floor w/ center drain, 2x8 treated skirt board, 2x12 double top plate, 2x4 roof purlins 24" OC.