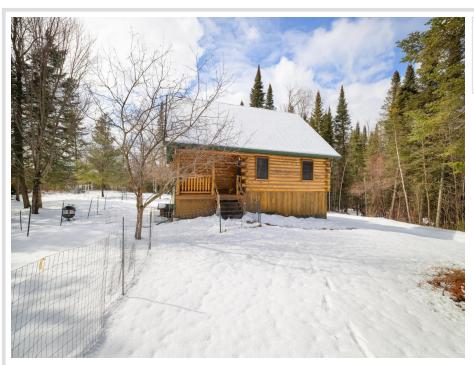

MLS 6697553 Residential

\$354,900

1,801 sq ft 3 bedrooms 3 baths

21339 Finch Drive Park Rapids MN 56470

Status: Active

## **Description:**

Check out this country home nestled on 3 acres offering privacy and convenience! Immerse yourself in the tranquility of nature with this 3 bedroom, 3 bathroom log-sided home. Property features circle driveway, new appliances and tuckunder, finished and heated garage. Home is located close to town and Portage Lake. Schedule your showing today!