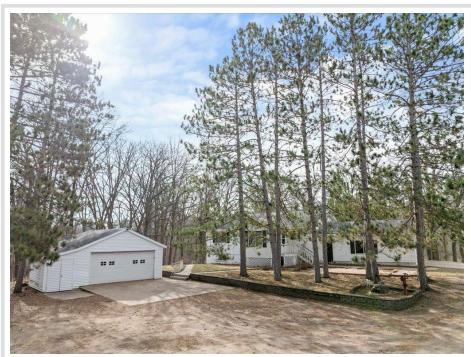

## **Description:**

Welcome to Pillager, MN! If you're looking for a large backyard overlooking Pillager Creek and woods that's close to town, you've found it. This home provides a great main level featuring kitchen, dining room, living room, sunroom, 2 bedrooms, full bathroom, and laundry. Lower level has ample space for additional bedrooms, office, workshop, recreation room, workshop or whatever you may need. An attached garage, detached garage, and 2 sheds provide plenty of parking space, storage, or a workshop space. This property is located close to the Pillsbury State Forest, MN's first state forest, with thousands of acres of public land, trails for snowmobiles and horses, hunting & fishing opportunities, and a rich natural landscape. Also nearby is Gull Lake, Pillager Lake, Crow Wing River, and many other recreational opportunities including golf, dining, and more. Schedule your showing today!