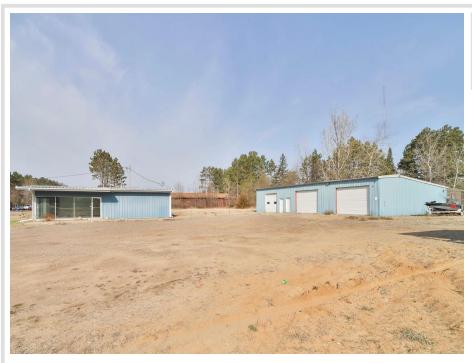

MLS 6697771 Commercial

\$349,000

4326 Lake Street Pequot Lakes MN 56472

Status: Pending

## **Description:**

Great opportunity for your new or existing business in Pequot Lakes. Lots of traffic from locals and tourists with location next to the school and down town Pequot. The property includes a multi functioning retail building along with a roomy warehouse building with three drive-in doors.