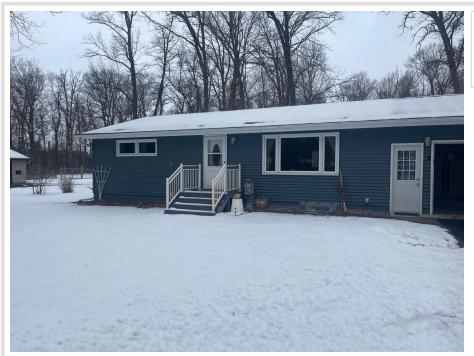

## Description:

Updated Rambler on 1.32 Acres – Prime Location Near Lakes & Town! Optional nearby RV lot on North Long Lake also available (two blocks away) —buy one or both! (MLS #6698139).

This beautifully updated rambler offers the perfect combination of modern comfort, spacious outdoor living, and a location that puts you close to everything—just minutes from Brainerd, Baxter, Nisswa, and popular lakes including North Long and Gull.

Set on a level 1.32-acre lot, the home features numerous recent upgrades, including a newer roof and siding (both under 5 years old) and a brand-new drilled well for added peace of mind, central air unit is less than three years old, furnace is less than ten years old. Step outside to enjoy the new wood shed—ideal for keeping your fire pit stocked for relaxing evenings under the stars.

The oversized 3+ car garage includes an insulated workshop, offering ample space for hobbies, storage, or projects. There's also a dedicated RV gravel parking pad with a 30-amp hookup, perfect for guests or weekend getaways.