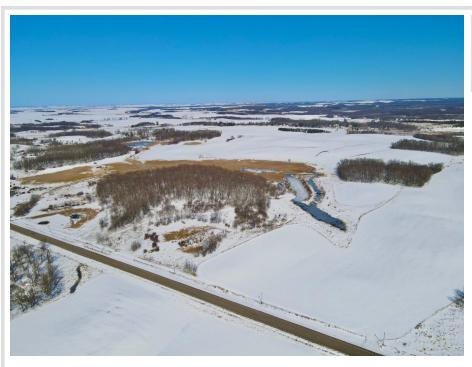

## **Description:**

Detroit Lakes rural residential vacant land mixed with agricultural all on one parcel just 18 minutes from town. Here we have 62 acres, 22 are tillable, 6.8 pasture and almost 20 acres of woods. Campbell Creek runs through this vacant property providing water for deer, waterfowl and other wildlife. The way this property is laid out, leaves much to your imagination. The isolated and elevated building area is teeming with mature Oak, Ash and Maple trees. If you have been looking for a private lot to build where you are close to town but don't have any neighbors, this is one you need to see.