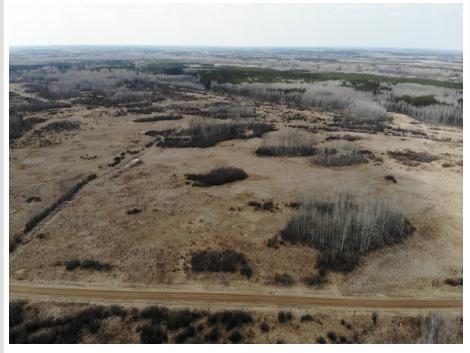

## **Description:**

Tucked away northeast of Nimrod, this Wadena County 40 acre parcel gives the owner direct private access to over 3000 acres of Huntersville State Forest and Conservation Club land. It has public road access to the SE corner for easy entry into predominant winds during the whitetail hunting season. The thick grassy cover, multiple aspen islands and easy access to water provide the security cover whitetails love when the pressure starts to mount. Just look at the overhead drone footage to see all the well worn trails moving through the cover. This parcel is within about 30-40 minutes of both Wadena and Park Rapids and 20 minutes from Sebeka.