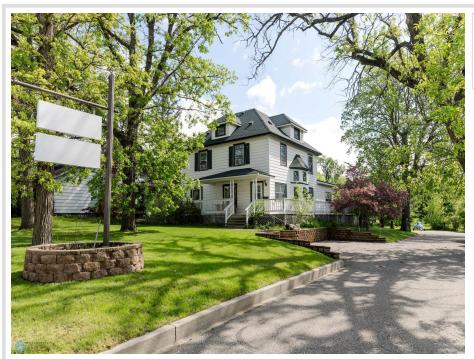

MLS 6698452 Commercial

\$350,000

1215 Washington Avenue Detroit Lakes MN 56501

Status: Pending

## **Description:**

Prime Washington Ave Commercial frontage in high-traffic area in 'Southtown DL'.

## **Additional Details:**

Year Built 1910
Lot Acres 0.55
Lot Dimensions 100x239
School District 22
Taxes \$3,250
Taxes with Assessments \$4,040
Tax Year 2024