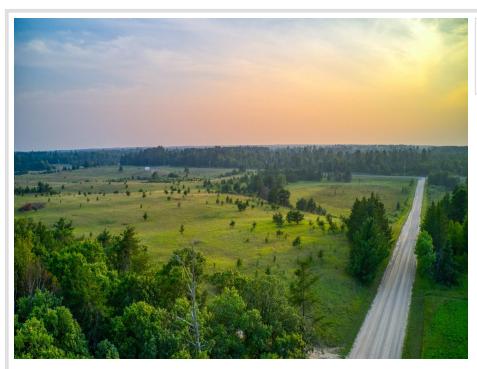

MLS 6698792 Land

\$55,000

5.38 Acres Raw Land

**TBD Cattail Lane** Bemidji MN 56601

Status: Pending

## **Description:**

Build your dream home here! Just minutes to Bemidji, several lakes, and Greenwood Golf Course is this 5.38-acre lot with rolling hills, trees, and just off paved roads! This property has a lot to offer! Come take a look!