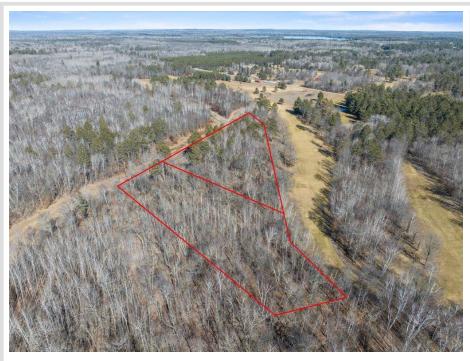

## **Description:**

Discover the perfect blend of sophistication and natural beauty on this 4+ acre lot adjacent to Emily Greens golf course. Picture your dream home overlooking Hole 16 Fairway, where the rhythm of the game and the tranquility of nature converge seamlessly. Create your own haven where elegance meets the outdoors, and every day feels like a vacation. Plenty of room to build your new home and outbuilding with end of road privacy.

### Additional Details:

| Lot Acres              | 4.21                   |
|------------------------|------------------------|
| Lot Dimensions         | 663x81x776x109x86x 728 |
| School District        | 182                    |
| Taxes                  | \$180                  |
| Taxes with Assessments | \$180                  |
| Tax Year               | 2025                   |