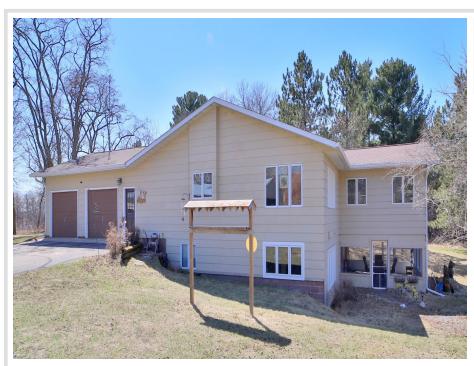

MLS 6698982 Residential

\$749,900

3,040 sq ft 2 bedrooms 2 baths

4501 16th Avenue Pine River MN 56474

Status: Pending

## **Description:**

Don't miss this two bedroom, two bath home located just north of Pequot Lakes on 100 acres. Home features an open floor plan, office area, four season porch, a full finished walkout basement, deck, an attached two car garage, an large 55 x 34 pole barn with an attached 34 x 20 heated/insulated garage, a 24 x 48 loafing barn, patio area and so much more. Enjoy great hunting, wildlife and lots of trails for walking or four wheelers on this hard to find 100 acre parcel. Set up a showing today.