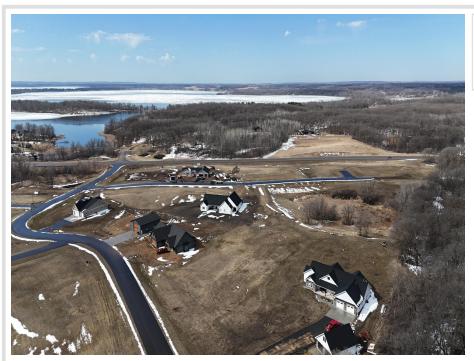

## **Description:**

This incredible 1 acre build-able lot comes with LAKE ACCESS. Get creative in this top-notch location with close proximity to Detroit Lakes, Big DL, Lake Sallie, and Dunton Locks. Very little elevation change means most floorplans will work. No assessments on this lot! Grab your builder and get planning! Potential Boat Slip could be purchased at additional cost.

## **Additional Details:**

Lot Acres

Lot Dimensions 150x300

School District 22 Taxes \$46 Taxes with Assessments \$46 Tax Year 2024