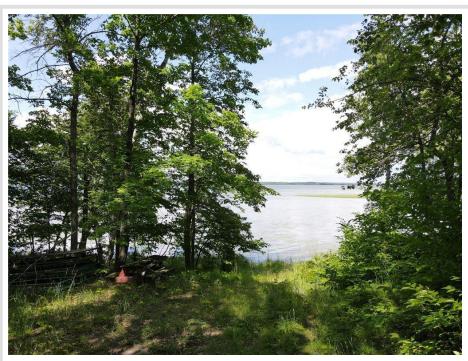

## **Description:**

Private, secluded end of the road 7.4 Acres on Shell Lake for sale that has 325' feet of shoreline. This property is partially cleared ready to be enjoyed as is or to build on for your lake home. It comes with both lake access at lake level and also higher ground that would provide a beautiful panoramic view. Electricity has been brought to the corner of the lot, ready for connection. Shell Lake is located between Park Rapids and Detroit Lakes, north of Highway 34.