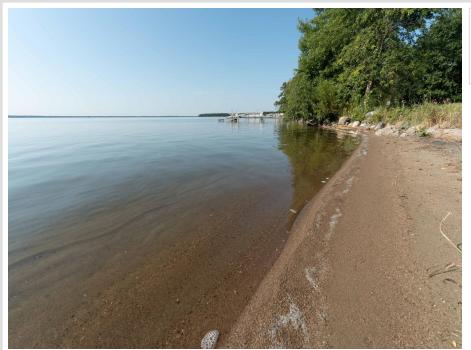

## **Description:**

Here is your affordable chance to get on Otter Tail Lake! 105 feet of gorgeous sandy beach! This charming cabin is on the "Camp Nidaros" section of the lake that abuts Walker Lake and the Dead River. Property on this particular area of the lake is highly desirable but rarely becomes available. This furnished, turn-key 2 BR (2nd floor is an open loft), 1 BA cabin has 105 ft of beachfront and is one of the only sandy beaches on the West side of the lake. Additionally there is a garage/shed on the property that holds boating, lawn & beach equipment & accessories. Otter Tail Lake is a 14,079 acre lake & is considered one of the top walleye lakes in MN (with a large population of other fish, including perch, northern pike, smallmouth bass, rock bass, tullibee, bullhead, and white sucker). Camp Nidaros is also a great area of the lake for swimming and water sports and its location is convenient to charming Ottertail City.