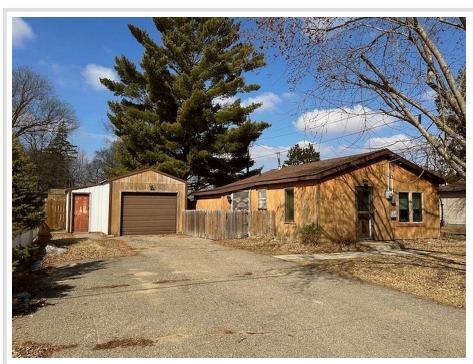

MLS 6699291 Residential

\$90,000

800 sq ft 1 bedrooms 1 baths

103 Stevens Avenue Park Rapids MN 56470

Status: Pending

## **Description:**

Park Rapids city home with a great location and within walking distance to downtown, shopping, schools and churches and all that Park Rapids has to offer. One level living with 1+ bedrooms, full bath, city utilities, detached single garage with a lean to for extra storage and a wonderful, fenced backyard with a beautiful and mature white pine for your enjoyment. Also included in the sale are the 2 refrigerators, newer stove and water heater, washer and dryer. Add your updating features and you will have a nice rental or home that you will enjoy. Call today for this great opportunity!