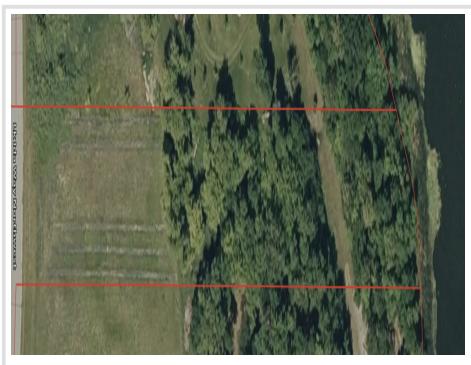

MLS 6699601 Lake Land

\$299,900

2 Acres Raw Land

XXXX Lake Ida Way Alexandria MN 56308

Waterfront: Ida

Status: Pending

## **Description:**

Beautiful lake lot on one of Alexandria's premier lakes, Lake Ida. This lake features great fishing, recreation, water clarity, and much more. There are not many bare lots remaining on Ida, build your dream home now, or buy the land now to build later.

## **Additional Details:**

Lot Acres 2

Lot Dimensions 120x856
School District 206
Taxes \$1,260
Taxes with Assessments \$1,260
Tax Year 2024