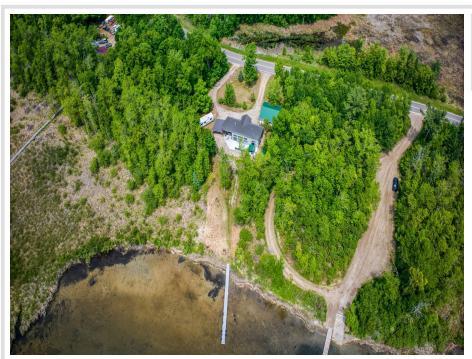

MLS 6699682 Lake Home

\$799,000

1,520 sq ft 2 bedrooms 2 baths

4681 Mission Road Bemidji MN 56601

Waterfront: Big

Status: Active

## **Description:**

Lakeside Luxury Living on Big Lake – Brand New Construction!

Welcome to your Northwoods dream retreat! Nestled on the pristine shores of Big Lake in Beltrami County, this brandnew 2-bedroom, 2-bath + office lake home blends luxurious modern amenities with thoughtful, age-friendly design.

Enjoy crystal-clear lake views, a roll-away dock, and direct access to some of Minnesota's best year-round recreation—boating, fishing, snowmobiling, and peaceful evenings by the water.

Don't miss this rare opportunity to own a low-maintenance, high-quality lakefront home—built with care, comfort, and connection to nature in mind.

## **Additional Details:**

2023 Year Built Lot Acres 1.52

Lot Dimensions 175x464x217x257

Garage Stalls 4 School District 31 \$2,342 Taxes Taxes with Assessments \$2,342 Tax Year 2025

Listed By:

Broker Fixenlacon(क्ष)aिकलेख्यां ग्रिकाखारा Lakes